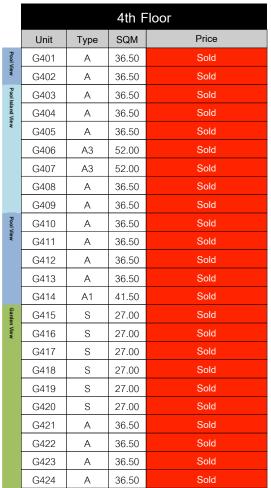

|  |  |  |  |  |
| G314      | A1   | 41.50 | Sold  |                  |  |  |  |  |  |
| G315      | S    | 27.00 | Sold  | Garden View      |  |  |  |  |  |
| G316      | S    | 27.00 | Sold  | n View           |  |  |  |  |  |
| G317      | S    | 27.00 | Sold  |                  |  |  |  |  |  |
| G318      | S    | 27.00 | Sold  |                  |  |  |  |  |  |
| G319      | S    | 27.00 | Sold  |                  |  |  |  |  |  |
| G320      | S    | 27.00 | Sold  |                  |  |  |  |  |  |
| G321      | А    | 36.50 | Sold  |                  |  |  |  |  |  |
| G322      | А    | 36.50 | Sold  |                  |  |  |  |  |  |
| G323      | А    | 36.50 | Sold  |                  |  |  |  |  |  |
| G324      | А    | 36.50 | Sold  |                  |  |  |  |  |  |



Maintenance Fee 40 Baht SQM Per month Sinking Fund 600 Baht SQM one time payment Date Printed: February 21, 2019 12:47 am



## SEVEN SEAS CONDO PRICE LIST BUILDING G

|          |      |      | 5th F | loor      |                  |      |      | 6th F | loor  |                       | 7th Floor |      |       |       | 8th Floor             |      |      |       |           |
|----------|------|------|-------|-----------|------------------|------|------|-------|-------|-----------------------|-----------|------|-------|-------|-----------------------|------|------|-------|-----------|
|          | Unit | Туре | SQM   | Price     |                  | Unit | Туре | SQM   | Price |                       | Unit      | Туре | SQM   | Price |                       | Unit | Туре | SQM   | Pri